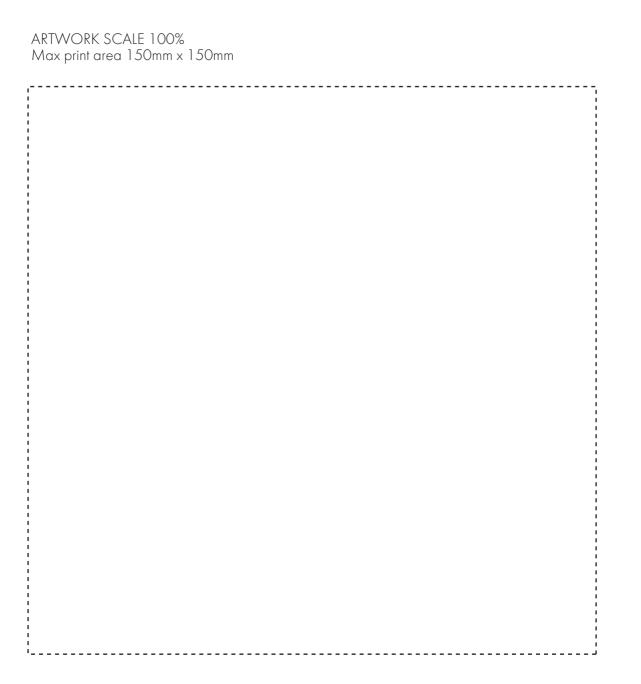

Your Ref:

Our Ref:

Quantity:

Product Code: JF0012

Version: 1

Product Colour: White

**PRINTING CONCERNS: PRINT MAY DISCOLOUR** 

# PRODUCT INFO: DUE TO THE NATURE OF THE PRODUCT THE PRINT POSITION MAY VARY BY 2 - 3 MM

## Pantone Reference(s)

Colour 1

Colour 1

Colour 1

Colour 1

The dashed line is to demonstrate print area and will not appear on your printed item

Product Image for visualisation - colours may vary