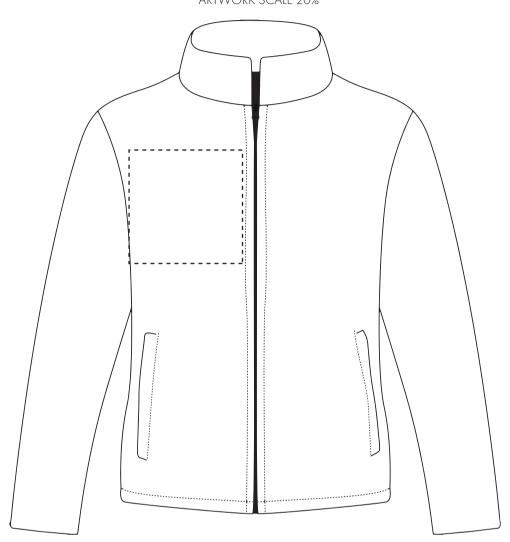

Your Ref: Quantity: Product Code: JF0012
Our Ref: Version: 1 Product Colour: White

**PRINTING CONCERNS: PRINT MAY DISCOLOUR** 

# PRODUCT INFO: DUE TO THE NATURE OF THE PRODUCT THE PRINT POSITION MAY VARY BY 2 - 3 MM

## Pantone Reference(s)

Colour 1

Colour 1

Colour 1

Colour 1

ARTWORK SCALE 20%

The dashed line is to demonstrate print area and will not appear on your printed item

Product Image for visualisation - colours may vary