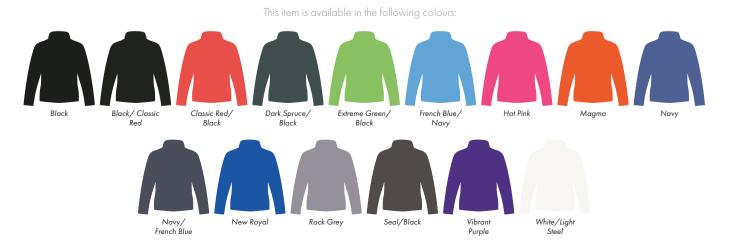

This item is available in the following colours:

Black Black/ Classic Red/ Dark Spruce/ Extreme Green/ French Blue/ Hot Pink Magma Navy

Black Black Red Black Black Spruce/ Black Navy

Navy/ New Royal Rock Grey Seal/Black Vibrant White/Light