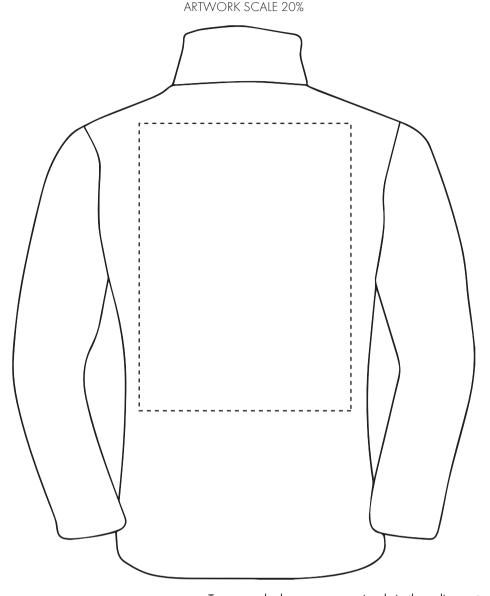

## Pantone Reference(s)

Colour 1

Colour 1

Colour 1

Colour 1

ARTWORK SCALE 20%

The dashed line is to demonstrate print area and will not appear on your printed item

Product Image for visualisation - colours may vary