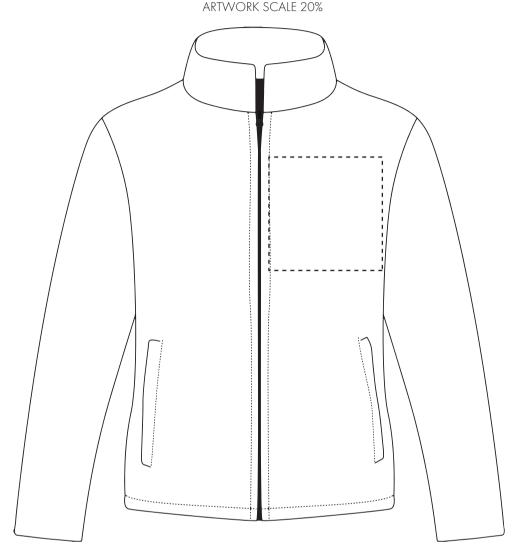

Your Ref: Quantity: Product Code: JF0012
Our Ref: Version: 1 Product Colour: White

**PRINTING CONCERNS: PRINT MAY DISCOLOUR** 

# PRODUCT INFO: DUE TO THE NATURE OF THE PRODUCT THE PRINT POSITION MAY VARY BY 2 - 3 MM

## Pantone Reference(s)

Colour 1

Colour 1

Colour 1

Colour 1

The dashed line is to demonstrate print area and will not appear on your printed item

Product Image for visualisation - colours may vary

PLEASE NOTE: